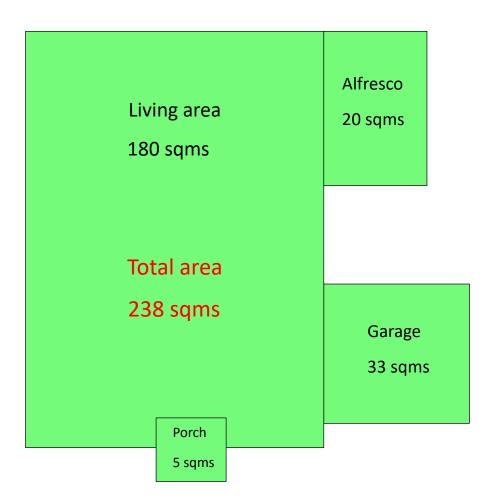

**NOTE:** DOUBLE STOREY HOUSES ARE PRICED ON THE GROUND FLOOR AREA ONLY. MINIMUM PRICE PER HOUSE IS \$600.00 (PART A & B).

UNITS & MD SITES PRICE LIST ARE SEPERATE.

Example: Total square metres multiplied by the square metre price. 238 sqms x \$ 2.80 per sqm = \$666.40